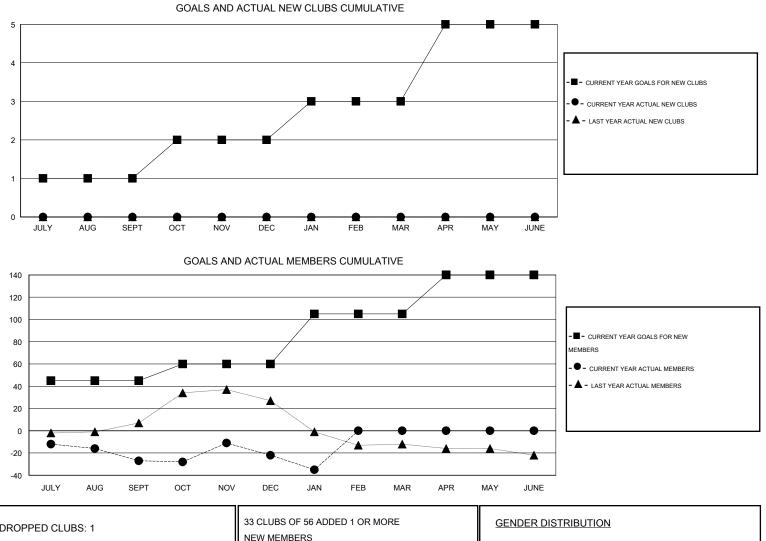

## GMT: HARVEY WHITLEY

GMT CA 1

|               |                  | Clubs             |                  |                  | Members               |                    |                                     |                    |                  |  |
|---------------|------------------|-------------------|------------------|------------------|-----------------------|--------------------|-------------------------------------|--------------------|------------------|--|
|               | RESU             | LTS FOR 2015-2016 |                  |                  | RESULTS FOR 2015-2016 |                    |                                     |                    |                  |  |
| QUARTER       | NEW CLUB<br>GOAL | NEW CLUBS         | DROPPED<br>CLUBS | NET<br>GAIN/LOSS | QUARTER               | NEW MEMBER<br>GOAL | CHARTER AND<br>NEW MEMBERS<br>ADDED | DROPPED<br>MEMBERS | NET<br>GAIN/LOSS |  |
| JULY/AUG/SEPT | 1                | 0                 | 0                | 0                | JULY/AUG/SEPT         | 45                 | 39                                  | 66                 | -27              |  |
| OCT/NOV/DEC   | 1                | 0                 | 1                | -1               | OCT/NOV/DEC           | 15                 | 40                                  | 35                 | 5                |  |
| JAN/FEB/MAR   | 1                | 0                 | 0                | 0                | JAN/FEB/MAR           | 45                 | 5                                   | 18                 | -13              |  |
| APR/MAY/JUNE  | 2                | 0                 | 0                | 0                | APR/MAY/JUNE          | 35                 | 0                                   | 0                  | 0                |  |

| DROPPED CLUBS: 1 |            | NEW MEMBERS           | GENDER DISTRIBUTION |                       |     |  |
|------------------|------------|-----------------------|---------------------|-----------------------|-----|--|
|                  |            |                       | MALE                | 875 (76.22%)          |     |  |
|                  |            | 1                     | FEMALE              | 273 (23.78%)          |     |  |
| DROPPED MEMBERS  |            |                       |                     |                       |     |  |
| DECEASED         | 9          | CLICK HERE FOR HEALTH |                     |                       | 100 |  |
| CLUB CANCELLED   | 4          | ASSESSMENT DATA       | FAMILY UNIT MEMBEI  | RS                    | 192 |  |
| OTHER            | 106        |                       | HEAD OF HOUSEHOL    | D                     | 95  |  |
| TOTAL            | 119        |                       | NON-HEAD OF HOUS    | NON-HEAD OF HOUSEHOLD |     |  |
|                  | - <b>-</b> |                       |                     |                       |     |  |